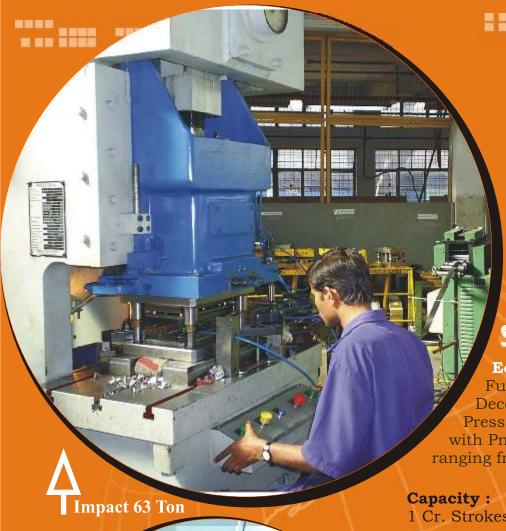

in Designing and Manufacturing of Precision sheet metal component by progressive tooling.

**Equipments:** 

Fully Automated (Which Includes Decoiler, Straightener, Feeder)
Press-Shop with Mechanical Presses with Pneumatic clutch Tonnage ranging from 20 to 100 Tons.

1 Cr. Strokes per month on one shift basis

We have recently added CNC wire cut to expedite the execution of the orders.

Our core strength is that we are system driven company.